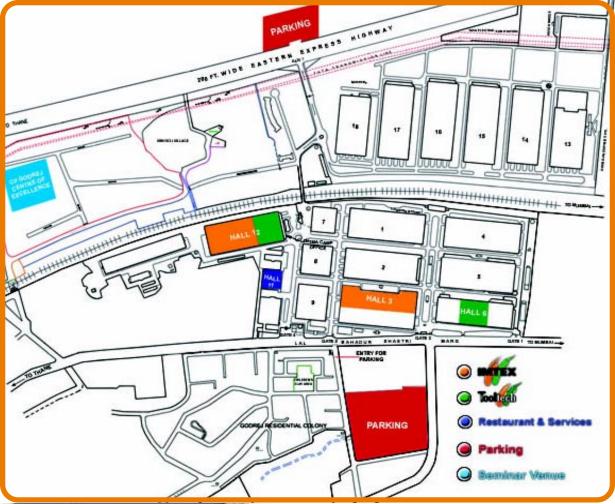

# **Enhanced Logistics**

A range of new value added logistical services are in store for business visitors at IMTEX 2004 and Tooltech 2004.

- Free entry into exhibition premises at the Godrej Industrial Garden Township.
- User-friendly pre-exhibition registration facilities, including online registration.
- Extensive information about the exhibition on the web site.
- Complimentary copy of exhibition guide-map.
- Free shuttle bus services from Vikhroli railway station (west) to the exhibition premises.
- Contingency for abundant parking within Godrej Industrial Garden Township.
- Sufficient information counters at the exhibition venue.
- Facility for food and snacks at the venue.