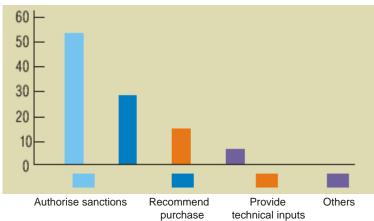

#### **Visitors Profile and Business Concluded**

A significant proportion of core business visitors at IMTEX 2001 and Tooltech 2001 represented the machine tool and automobile industries.

#### **Profile of Visitors**